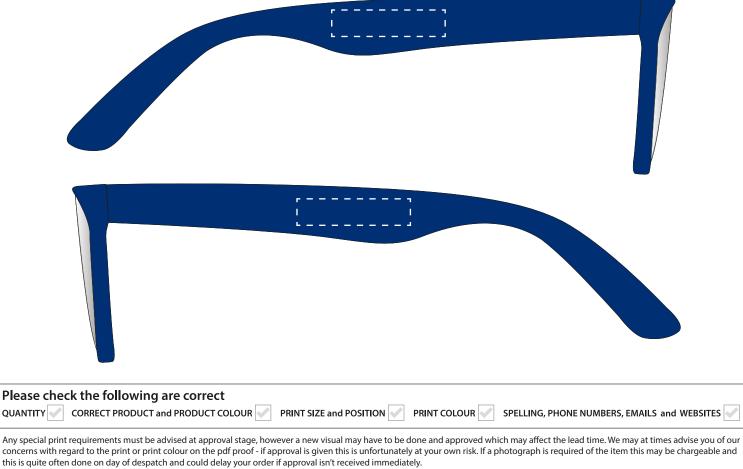

## **Artwork Approval** Your Ref: **Quantity:** Product Code: TA0130 **Our Ref:** Version: 1 **Product Colour: BLUE PRODUCT NOTES:** We stock this item in the following colours The dashed line is to demonstrate print area and will not appear on your printed item **ARTWORK SCALE 100% PANTONE REFERENCE(S)** 🔒 Full colour printing **PRINTING CONCERNS:**

## **ACTUAL ARTWORK SIZE:**

ARTWORK SCALE 100% Max print area: 30mm x 7mm

We cannot accept liability for errors, however caused, which are evident in the proof and not indicated by you at this stage. You are liable for all relevant costs incurred in correcting such mistakes once the proof has been approved. Please note: Your order will not go into production until this proof is approved in writing. This product may have more than one print area, please check to ensure the print position is correct as mistakes cannot be rectified once the goods have been printed. Due to the restrictions and constraints of printing, we can only use 'coated' ink, therefore your pantone reference will need to be a 'C' code. Please double check the pantone colour against a coated pantone book before approving the artwork. The colour and texture of a product can also have an effect on the final print colour.